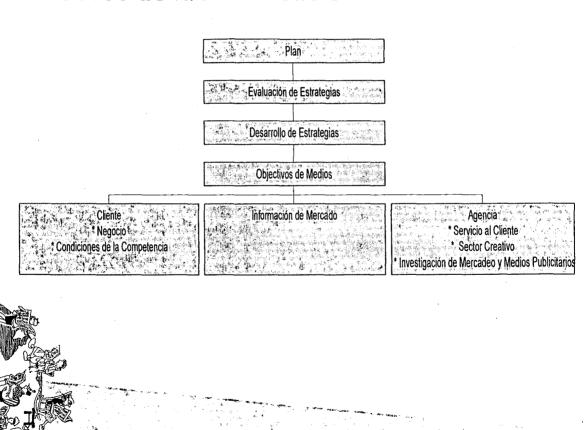

Capítulo Tres: Se proporciona un informe sobre la Preparación de los Planes de Medios, se amplia la información de lo que es un Plan de Medios y su desarrollo, como se evalúa la información de Mercadeo y los programas publicitarios de la Competencia.

Elabora los planes de medios, para dar conocer un determinado producto o servicio, que van dirigidos a un grupo objetivo, buscando optimizar el impacto de la comunicación y el presupuesto, llevando el control del mismo. Se encarga de negociar con los medios las tarifas y condiciones más ventajosas para los clientes y las comisiones para la agencia.