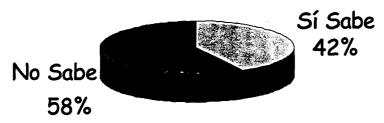

#### Tabulación de Datos:

La tabulación de las encuestas, se ilustran con gráficas para una mejor entendimiento de los resultados que nos proporcionaron las mismas.