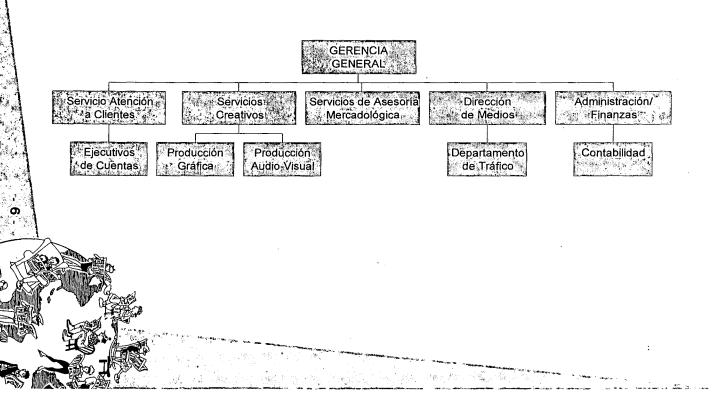

#### 1.2 DEPARTAMENTOS Y SUS FUNCIONES

En la actualidad una agencia de publicidad, está organizada de la siguiente forma:

#### ADMINISTRACION Y FINANZAS

Es el responsable por el eficiente funcionamiento de las áreas de Servicio a Cuentas, Contabilidad, Tráfico, Administración y proyectos especiales en la búsqueda del cumplimiento de la misión de la empresa.

#### DEPARTAMENTO CREATIVO

La función del Departamento Creativo, es definir las propuestas creativas más apropiadas para responder a las necesidades de los productos, marcas o servicios de los clientes. Las propuestas pueden ser para piezas aisladas o campañas completas.

#### DEPARTAMENTO DE TRAFICO

El Departamento de Tráfico, regula la operatividad, costos y tarifarios óptimos de los trabajos de creatividad, arte y producción, los cuales fueron requeridos por los clientes. Coordina adecuadamente los terceros involucrados (proveedores), es el centro de control interno de la Agencia.

#### SERVICIO DE CUENTAS

Es el responsable de la relación entre la agencia y el cliente y de hecho, es un Departamento que pertenece a dos mundos: el del negocio del cliente y el de la publicidad. Los Directores de Cuentas y Ejecutivos deben conocer el negocio del cliente, las metas de utilidades, los problemas de mercadotecnia, y los objetivos de la publicidad; son los responsables en ayudar a formular la estrategia básica de publicidad que la agencia recomienda y verificar que la propuesta preparada por la agencia cumpla con el objetivo, presenta la propuesta completa, (planes de medios, presupuestos, bocetos, story boards y cotizaciones), para que el cliente los apruebe. Después viene la tarea de asegurar que la agencia produzca el trabajo a satisfacción del cliente, con las modificaciones solicitadas.

#### DEPARTAMENTO DE ARTE

El Departamento de Arte es el encargado de elaborar en forma de material final y reproducible el trabajo creativo de la Agencia; los bocetos que han sido aprobados por el cliente y que se cumplan exactamente las instrucciones e indicaciones del Departamento de Creatividad y las fechas de entrega, con la máxima calidad posible. Controla el material y equipo de: Arte, Fotografía y Levantado de Textos, etc.

#### DEPARTAMENTO DE MEDIOS

El Departamento de Medios tiene como función principal la colocación correcta de la publicidad de las marcas, para que éstas sean lo más efectivas posibles recomendando los medios de comunicación social, que respondan a los diferentes tipos de estrategia.

#### DEPARTAMENTO DE PRODUCCION

El Departamento de Producción, tiene la función de la realización de los comerciales de televisión y radio, los cuales fueron aprobados por el cliente, según previa cotización de los mismos; también la supervisión de toma de fotografías; la elaboración de copias para enviar a los canales de televisión y las cintas de radio

#### DEPARTAMENTO DE CONTABILIDAD

La responsabilidad del Departamento de Contabilidad se limita a cuantificar, objetivamente, el trabajo de los demás departamentos y a presentar oportunamente los informes financieros que los contengan.