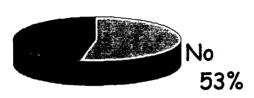

|                                              |                          |              |                                        |               |                   |  |  |
|                                                                          |                                              |                          |              |                                        |               |                   |  |  |
|                                                                          |                                              |                          |              |                                        |               |                   |  |  |



# ¿Sabe en qué consiste un Plan de Medios?

Sí 47%



Respondieron

53% NO 47% SI

·El 53% de los estudiantes encuestados respondieron, que no tienen los conocimientos necesarios al respecto de lo que es un Plan de Medios y el valor que tiene el mismo para una Campaña Publicitaria

• El 47% de la misma población respondieron que sí tienen conocimientos teóricos, porque ellos han investigado por su propia cuenta, porque la información que reciben en los cursos de Publicidad no es suficientemente amplia y completa, por lo que sería necesario reforzar estos puntos.

Una de definición de lo que es un plan de Medios, según los Directores de Medios de las Agencias de Publicidad:

"Es un documento que contempla la distribución del presupuesto publicitario de un cliente para anunciar sus productos; y que contiene la programación de publicidad en lo