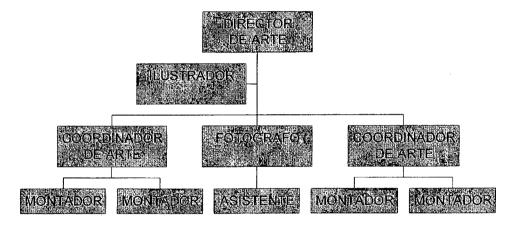

#### DEPARTAMENTO DE ARTE

El Departamento de Arte es el encargado de elaborar en forma de material final y reproducible el trabajo creativo de la Agencia; los bocetos que han sido aprobados por el cliente y que se cumplan exactamente las instrucciones e indicaciones del Departamento de Creatividad y las fechas de entrega, con la máxima calidad posible. Controla el material y equipo de: Arte, Fotografía y Levantado de Textos, etc.

Este Departamento está integrado por: Un Director de Arte, Coordinadores de Arte, Ilustradores, Montadores, Fotógrafo, Asistente de Fotografía y Levantadores de Textos.