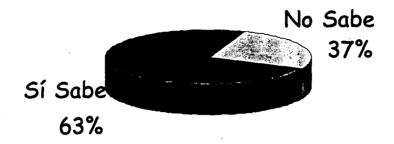

#### Tabulación de Datos:

La tabulación de las encuestas, se ilustran con gráficas para una mejor entendimiento de los resultados que nos proporcionaron las mismas.