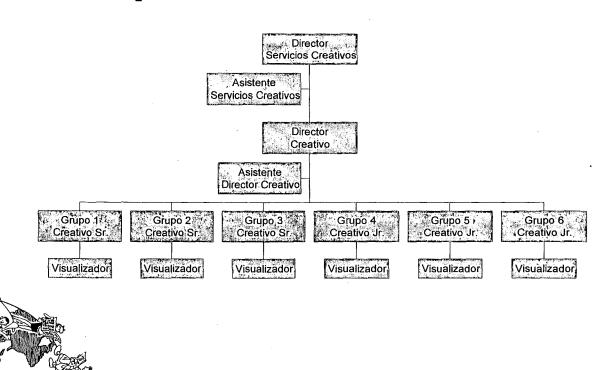

#### DEPARTAMENTO CREATIVO

La función del Departamento Creativo, es definir las propuestas creativas más apropiadas para responder a las necesidades de los productos, marcas o servicios de los clientes. Las propuestas pueden ser para piezas aisladas o campañas completas.

El proceso creativo que se desarrolla en el departamento va desde la creación del nombre para un producto, marca y/o servicio hasta la supervisión de la producción final de todos los materiales necesarios para su exposición en el mercado.

Es el responsable de la eficacia de la publicidad producida en la agencia. El éxito de la agencia depende de esto. El Director Creativo establece la filosofía creativa de la agencia y sus estándares de habilidad y genera un ambiente estimulante. Para mantener el trabajo de acuerdo con el plan, se establecerá un Departamento de Tráfico.